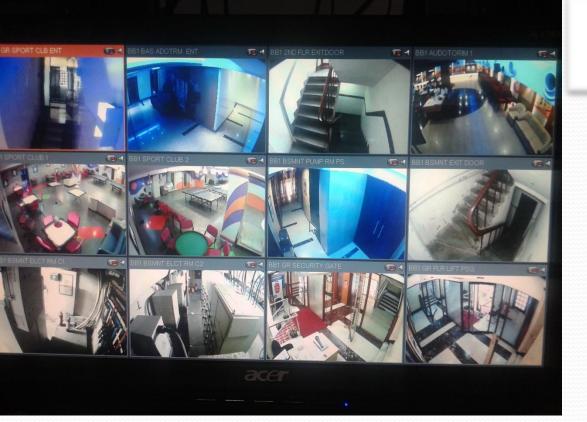

In addition they also wanted to monitor all 3 buildings Camera at one of the buildings.

The Professional Services Group at Cosmos carefully evaluated the BPCL team's requirements and recommended a solution that could meet their needs.

The Solution we designed for surveillance was for 80 cameras which was spread out at 3 buildings at ballard easte, The cameras shall be locally archived in Main Control Room for 30 days, The NVR is placed at one of the buildings. All these NVR's were then connected to the network using Optical Fibre so that all cameras can be viewed from a single location by multiple users. We also helped them to desing the network infrastructure required to complete the eco system.

## The Result

The seamless Surveillance solution created for BPCL creates high level security which was well appreciated by Security Personnel and also helped the administration department to keep close monitoring in terms of security and any other theft related issues.