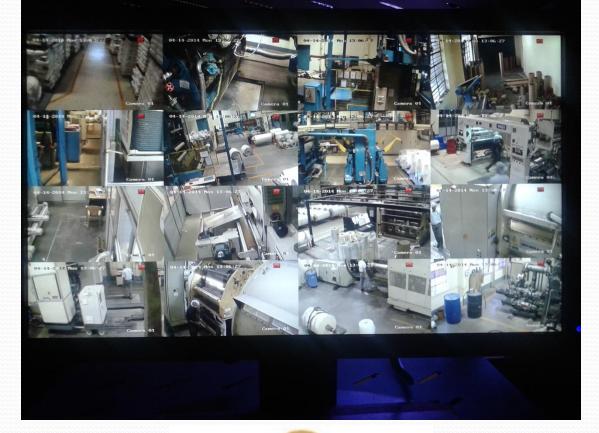

## The Solution

The Professional Services Group at Cosmos carefully evaluated the RIL team's requirements and recommended a solution that could meet their needs.

The Solution we designed for surveillance was for around 50 *Panasonic* high end Cameras, The cameras used were PTZ cameras with IP66 Rated Housing and water resistant coated glass with 30 X zooming capacity which was specifically used to cover their entire factory plant.

They also used BOX cameras with 50 M range lens which can cover long distance along with IR housing, these cameras was specifically used in long roads/ Gates.

- Forklift operations
- -> leave uploading in HRIS
- -> metalizing oper.