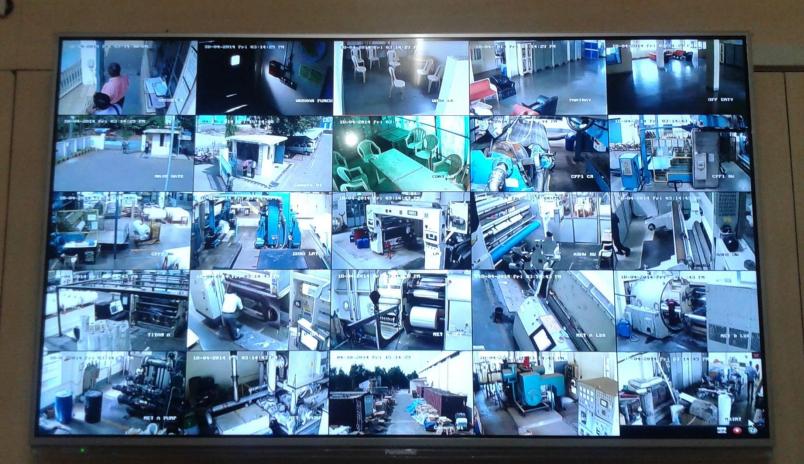

## The Solution

The Professional Services Group at Cosmos carefully evaluated the RIL team's requirements and recommended a solution that could meet their needs.

The Solution we designed for surveillance was for around 50 *Panasonic* high end Cameras, The cameras used were PTZ cameras with IP66 Rated Housing and water resistant coated glass with 30 X zooming capacity which was specifically used to cover their entire factory plant.

They also used BOX cameras with 50 M range lens which can cover long distance along with IR housing, these cameras was specifically used in long roads/ Gates.

- Forklift operations
- -> leave uploading in HRIS
- -> metalizing oper.